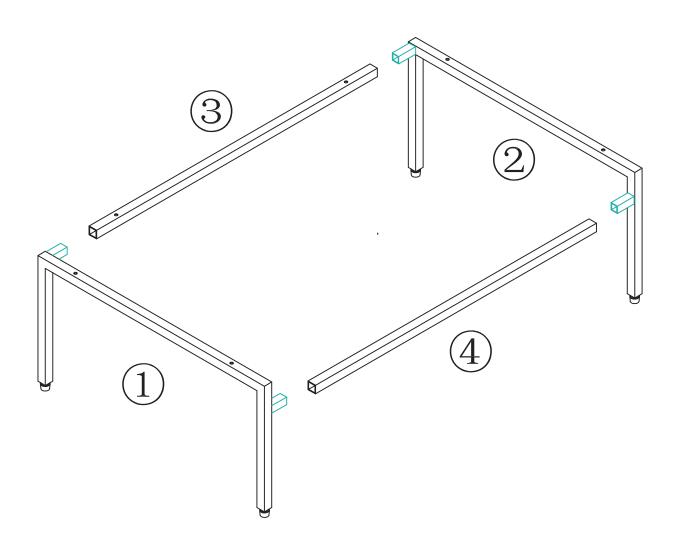

## **DIMENSIONS/TECHNICAL DATA**

1 / / / / 1

ATTENTION! Dimensions may vary by up to 3/8". It is highly recommended to pull all dimensions of actual model for installation and measuring purposes.

/ 1 1 1 1 1 / / / 1 /

1

/ /

3

//

STEP #1

**ATTENTION!** Dimensions may vary by up to 3/8". It is highly recommended to pull all dimensions of actual model for installation and measuring purposes.

/ /

1