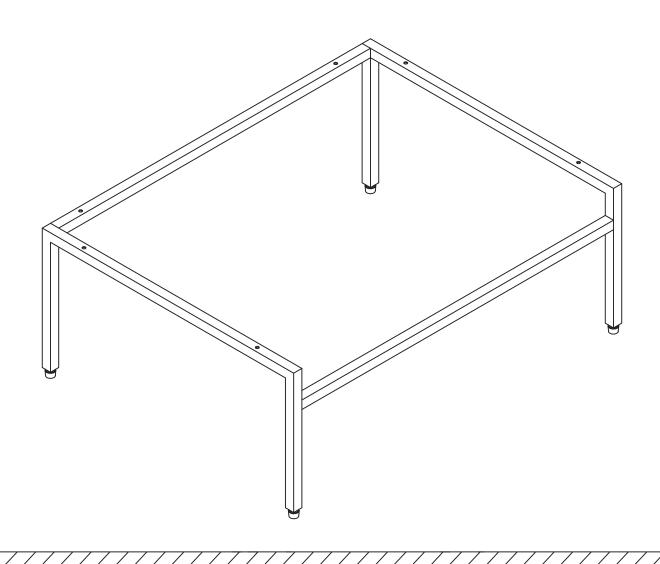

## **DIMENSIONS/TECHNICAL DATA**

1 / / / / 1

ATTENTION! Dimensions may vary by up to 3/8". It is highly recommended to pull all dimensions of actual model for installation and measuring purposes.

/ 1 1 1 1 1 / / / 1 /

1

/ /

3

//

STEP #1

**ATTENTION!** Dimensions may vary by up to 3/8". It is highly recommended to pull all dimensions of actual model for installation and measuring purposes.

/ /

1