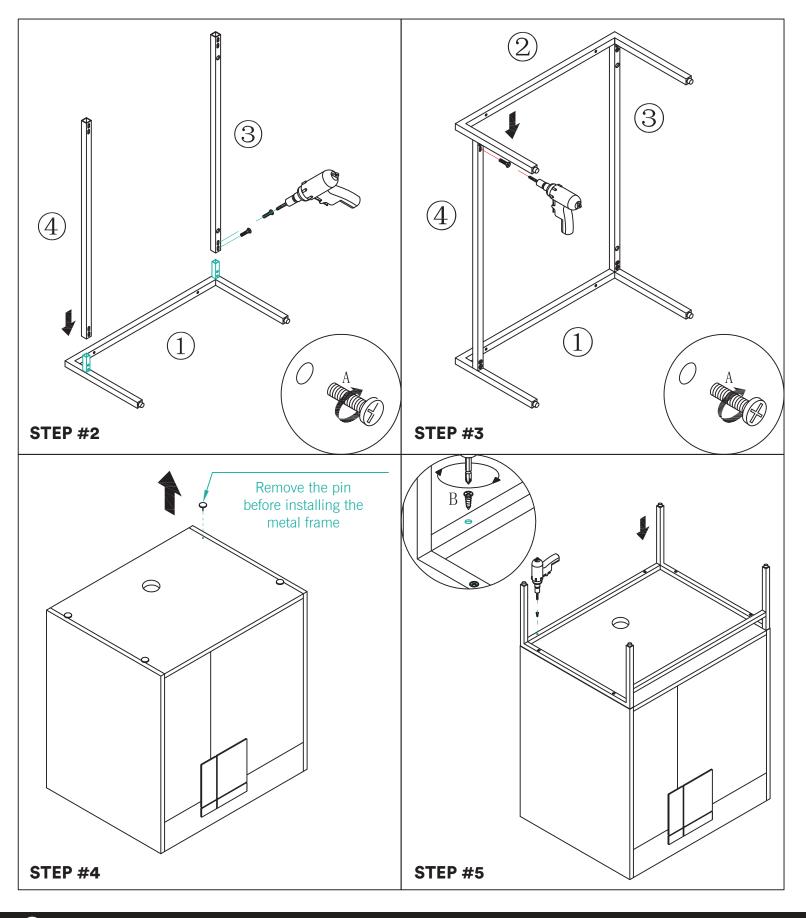

1

/ /

3

//

STEP #1

**ATTENTION!** Dimensions may vary by up to 3/8". It is highly recommended to pull all dimensions of actual model for installation and measuring purposes.

/ /

1